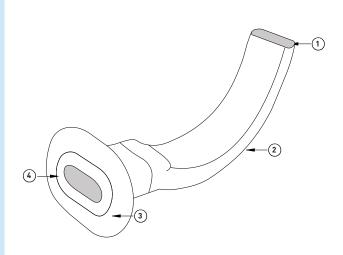

### **PRODUCT DIAGRAM**

| ITEM | DESCRIPTION      |
|------|------------------|
| 1    | Hallow Centre    |
| 2    | Body             |
| 3    | Flange           |
| 4    | Colour Connector |

| AN090000NS | 000 | Pivk       |
|------------|-----|------------|
| AN090001NS | 00  | Dark Blue  |
| AN090002NS | 0   | Black      |
| AN090003NS | 1   | White      |
| AN090004NS | 2   | Green      |
| AN090005NS | 3   | Yellow     |
| AN090006NS | 4   | Red        |
| AN090007NS | 5   | Light Blue |
| AN090008NS | 6   | Orange     |
|            |     |            |